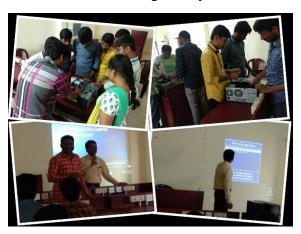

## 20th February 2020

QIS College of Engineering and Technology has organized one day Computer Networking Skills program for UG students

The Computer Networking Skills program received an awesome response with more than 150 participants registered. There are 140 students attended from our college. There are two resource persons 1. Dr. K. Ramesh, 2. Mr. Durga Prasad and 3. Mr.Srinivas for conduction of CNS programme.

#### **Session Details**

CNS was inaugurated by Mrs. T.Sunitha, Associate Professor CSE Department, QIS College of Engineering and Technology.

Mrs. T.Sunitha has welcomed all the dignitaries and delegates. In his welcome speech, he highlighted the importance and objectives of organizing this Computer Networking Skills program. Mr.P.Sreedhar, Associate Professor/ECE introduced the guest speakers Dr. K Ramesh, Associate Professor at NIT, Warangal, Mr. DurgaPrasad and Mr.Srinivas, System administrator, QIS Institutions, Ongole.

On the forenoon session, Dr. K Ramesh explained to evaluate the performance of the network. He deliberated more on Design of protocols for various functions in the network. He further provide ideas to analyze and design data link, routing and transport algorithms. The feedback from our students are overwhelming and had an adequate interactions on internet-based businesses.

On the afternoon session, Mr. DurgaPrasad and Mr.Srinivas both practically clarified our students to troubleshoot PCs based on the common problems. Also discussed the security support provided by Windows built-in firewall and regarding usability of cloud storages. At the end, the session was concluded with a vote of thanks given by Dr.S. Suresh Kumar, EDC Coordinator.