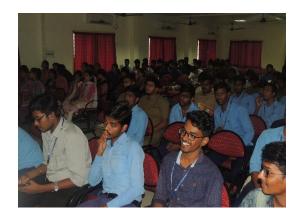

#### **Session Details**

Dr. Y.Narasimha Rao, Head- CSE has welcomed all the dignitaries and delegates. In his welcome speech, he sets the objectives of this program. Dr.H.Hema Lakshmi, professor introduced the guest speakers Dr. Ami Choksi,- Associate Professor, Computer Engineering, Surat and Prof. Hiren Amin, Assistant Professor, Textile Technology, Outsourced Chief Marketing Officer, Gujarat.

# **Program Outcomes**

Students actively involved in the different activities as well they understood how to take the real world problems to solve in an innovative ways.