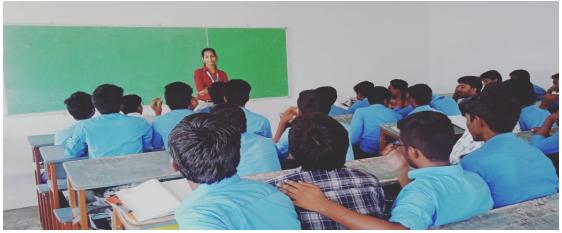

#### **Inauguration & Session Details**

Dr.A.Prakash, EDC coordinator has welcomed all the dignitaries and delegates. In his welcome speech, he highlighted the importance and objectives of organizing this skill development program. Dr.Ch.Hima Bindu, HoD /ECE introduced the guest speakers Ms. Rathi and Ms.Swathi, Aptitude Trainer, Talentio, Hyderabad.

Mrs. Rathi and Ms.Swathi explained the need and relevance of this workshop and focused more on the transition of students from adolescents to youth. They deliberated more on the desires of students and explained in detail about ratio & proportion, time, problem shortcuts with different models. They discussed various problems on ratio problems. Each problem was explained with worked examples and followed by the students solved the problem and shared their results. They also shared some example exercise problems with our students. At the end, the session was concluded with a vote of thanks given by Ms.Anitha, Assistant Professor/ECE.