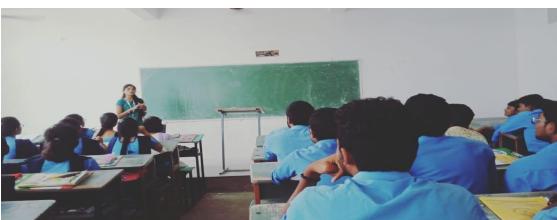

#### **Inauguration & Session Details**

Dr.A.Prakash, EDC coordinator has welcomed all the dignitaries and delegates. In his welcome speech, he highlighted the importance and objectives of organizing this skill development program. Dr.Ch.Hima Bindu, HoD /ECE introduced the guest speakers Ms. Rathi and Ms.Swathi, Aptitude Trainer, Talentio, Hyderabad.

Mrs. Rathi and Ms.Swathi explained the need and relevance of this workshop and focused more on the transition of students from adolescents to youth. They deliberated more on the desires of students and explained in detail about ratio & proportion, time, problem shortcuts with different models. They discussed various problems on ratio problems. Each problem was explained with worked examples and followed by the students solved the problem and shared their results. They also shared some example exercise problems with our students. At the end, the session was concluded with a vote of thanks given by Ms.Anitha, Assistant Professor/ECE.